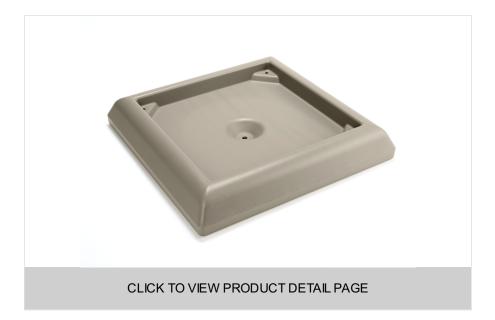

## RANGER® WEIGHT BASE ACCESSORY 45 - 65 GAL BEIGE

Optional weighted base is secured with screws and is available in two different size options for additional stability on the Ranger containers. Base is to be filled with sand or water

## FEATURES & BENEFITS

- Fits Ranger 45gallon (FG917188) and 65-gallon (FG917500) garbage cans
- Add water or sand for stability
- Securely screws in place
- Ideal for outdoor and high-traffic use
- Shipped fully assembled
- Factory-installed locks available